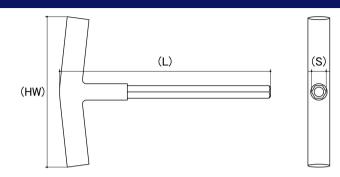

## **Bondhus Hex T-Handle**

**Drive Type**: Hex

System Of Measurement: Imperial Material: Protanium® High Torque Steel

Finish: ProGuard™
Brand: Bondhus®

Cad Drawings shown for graphic representation only.\*

| Size (S)<br>(inches) | Length (L)<br>(mm) | Handle Width (HW)<br>(mm) | sku<br>(Part Number) |
|----------------------|--------------------|---------------------------|----------------------|
| 3/32"                | 154                | 76                        | 35THH332             |
| 7/64"                | 173                | 76                        | 35THH764             |
| 1/8"                 | 192                | 76                        | 35THH18              |
| 9/64"                | 211                | 76                        | 35THH964             |